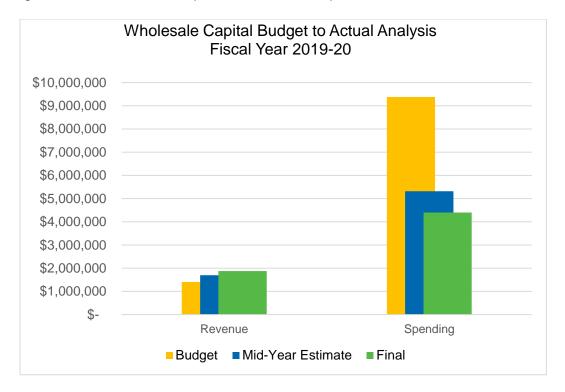

# 2.1 Fiscal Year 2019-2020 Results of Operations – Budget to Actual (W & R) Ms. Silva provided a staff report which will be attached to the meeting minutes. She informed the Board that all funds had revenues in excess of the budget and expenses lower than the budget.