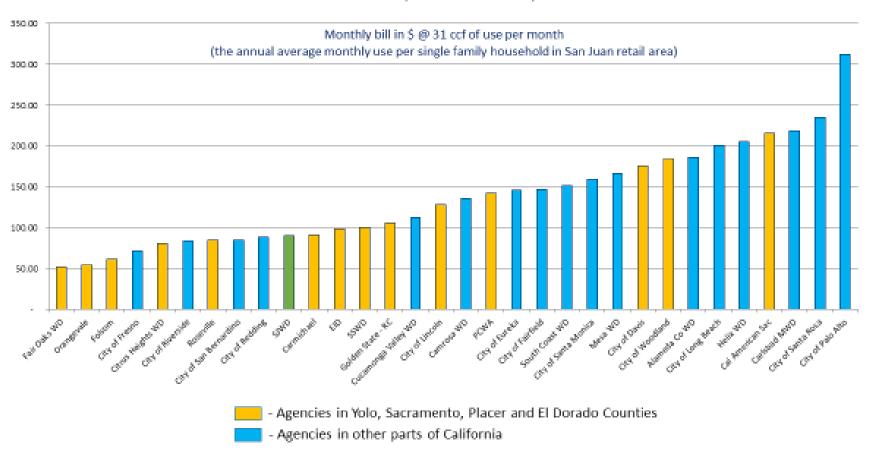

#### 5. Retail Water Rates and Bills (R)

GM Helliker reported that he and President Costa attended the Fair Oaks Water District board meeting this month where they discussed their water rates. He reviewed the updated water rates comparison table for the region which shows San Juan in the middle of the range for our area along with Citrus Heights Water District and Carmichael Water District. President Costa commented that at the FOWD board meeting, their graph showed San Juan higher than what we actually are and wanted to set the record straight.