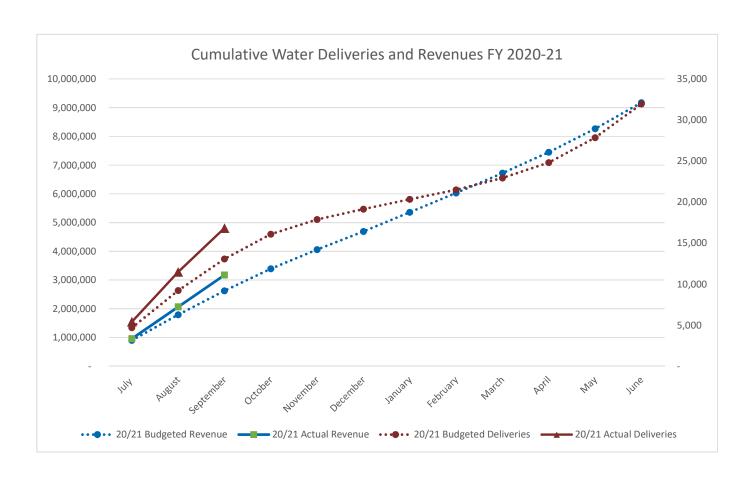

ies           | 16,830.50       |
| Difference                  | <br>3,765.02    |
|                             | 29%             |
| Budgeted Water Sale Revenue | \$<br>2,625,841 |
| Actual Water Sale Revenue   | \$<br>3,176,064 |
| Difference                  | \$<br>550,223   |
|                             | 21.0%           |

### **Conculsion:**

The budget anticipated an overall 10% decline in deliveries, per customer, and no revenue from Sacramento Suburban Water District. The decline was anticipated due to the COVID-19 pandemic. All wholesale customers took more more water from July - September than anticipated in the budget. Deliveries outpaced expectations by 29% and revenues by 21%.

Excluding SSWD, deliveries for July-September outpaced the prior year by 518.91 acre feet.





### AGENDA ITEM VI-2.1

### DRAFT STAFF REPORT

To: Board of Directors

From: Donna Silva, Director of Finance

Date: October 28, 2020

Subject: Fiscal Year 2019-2020 Results of Operations – Budget to Actual

#### RECOMMENDED ACTION

Receive report.

#### BACKGROUND

The Board of Directors adopted the Fiscal Year 2019-2020 Operating and Capital Budget on June 26, 2019. The Board of Directors received monthly budget to actual reports at each Board meeting during the fiscal year and a mid-year budget review was provided to the Board on March 25, 2020. The Finance Department has performed all the year-end accounting and the audit was completed in October, with no adjustments to the books required, as of the date of this report. The auditors will present the financial statements and the resu