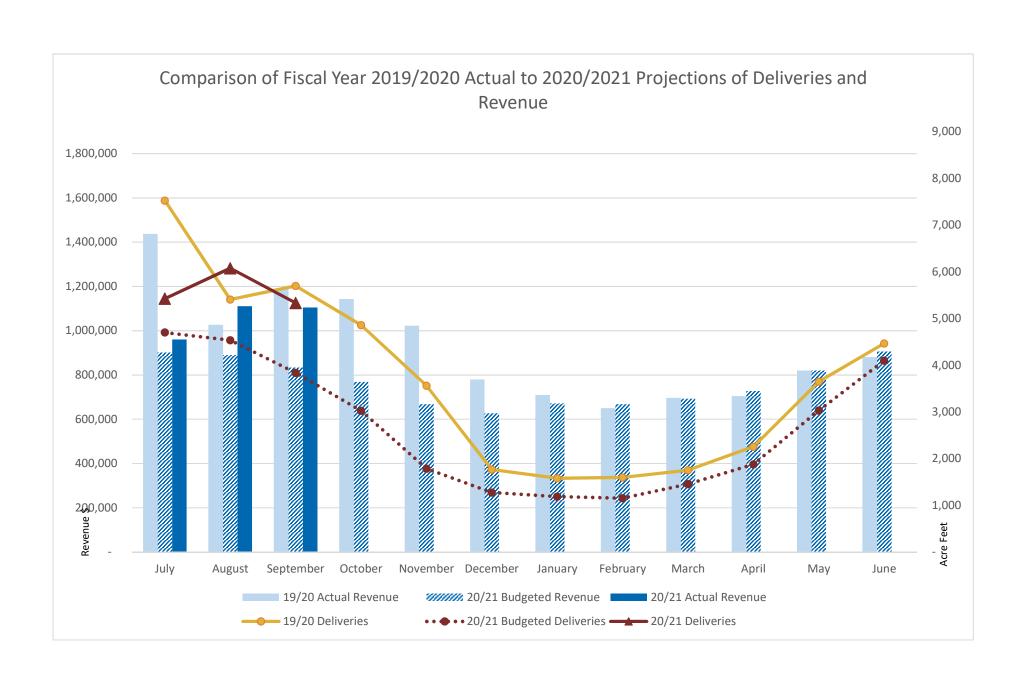

eries           | 16,830.50       |
| Difference                  | <br>3,765.02    |
|                             | 29%             |
| Budgeted Water Sale Revenue | \$<br>2,625,841 |
| Actual Water Sale Revenue   | \$<br>3,176,064 |
| Difference                  | \$<br>550,223   |
|                             | 21.0%           |

### **Conculsion:**

The budget anticipated an overall 10% decline in deliveries, per customer, and no revenue from Sacramento Suburban Water District. The decline was anticipated due to the COVID-19 pandemic. All wholesale customers took more more water from July - September than anticipated in the budget. Deliveries outpaced expectations by 29% and revenues by 21%.

Excluding SSWD, deliveries for July-September outpaced the prior year by 518.91 acre feet.





### AGENDA ITEM VI-2.1

### DRAFT STAFF REPORT

To: Board of Directors

From: Donna Silva, Director of Finance

Date: October 28, 2020

Subject: Fiscal Year 2019-2020 Results of Operations – Budget to Actual

#### RECOMMENDED ACTION

Receive report.

#### BACKGROUND

The Board of Directors adopted the Fiscal Year 2019-2020 Operating and Capital Budget on June 26, 2019. The Board of Directors received monthly budget to actual reports at each Board meeting during the fiscal year and a mid-year budget review was provided to the Board on March 25, 2020. The Finance Department has performed all the year-end accounting and the audit was completed in October, with no adjustments to the books required, as of the date of this report. The auditors will present the financial statements and the re