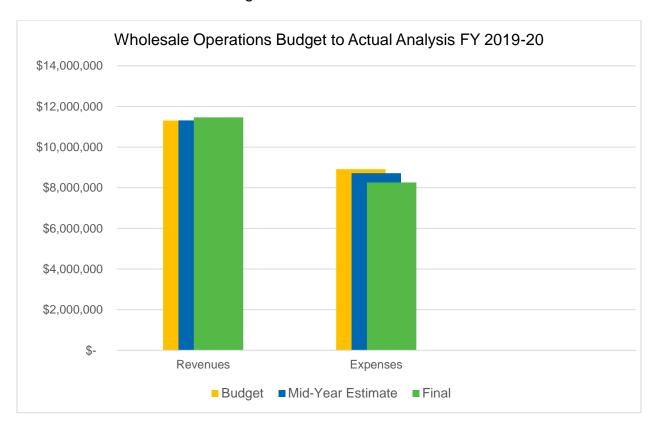

# 2.1 Fiscal Year 2019-2020 Results of Operations – Budget to Actual (W & R) Ms. Silva provided a staff report which will be attached to the meeting minutes. She informed the Board that all funds had revenues in excess of the budget and expenses lower than the budget.