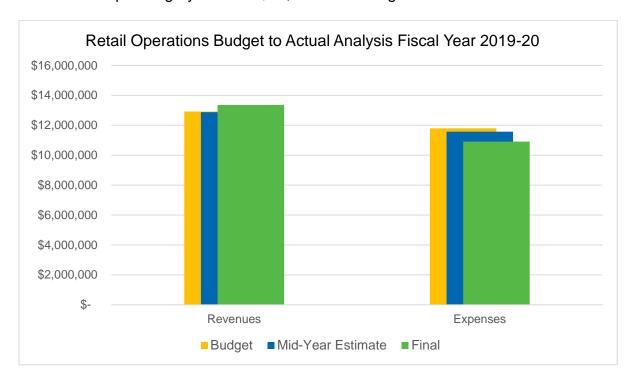

# 2.1 Fiscal Year 2019-2020 Results of Operations – Budget to Actual (W & R) Ms. Silva provided a staff report which will be attached to the meeting minutes. She informed the Board that all funds had revenues in excess of the budget and expenses lower than the budget.