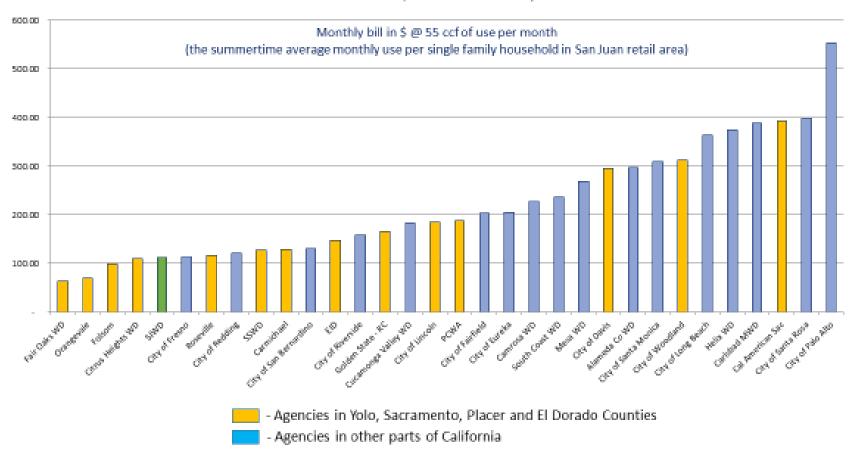

#### 5. Retail Water Rates and Bills (R)

GM Helliker reported that he and President Costa attended the Fair Oaks Water District board meeting this month where they discussed their water rates. He reviewed the updated water rates comparison table for the region which shows San Juan in the middle of the range for our area along with Citrus Heights Water District and Carmichael Water District. President Costa commented that at the FOWD board meeting, their graph showed San Juan higher than what we actually are and wanted to set the record straight.