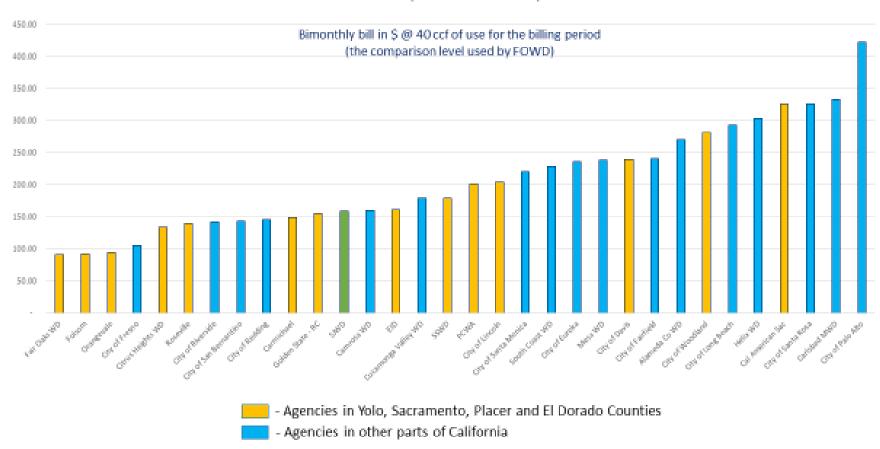

#### 5. Retail Water Rates and Bills (R)

GM Helliker reported that he and President Costa attended the Fair Oaks Water District board meeting this month where they discussed their water rates. He reviewed the updated water rates comparison table for the region which shows San Juan in the middle of the range for our area along with Citrus Heights Water District and Carmichael Water District. President Costa commented that at the FOWD board meeting, their graph showed San Juan higher than what we actually are and wanted to set the record straight.