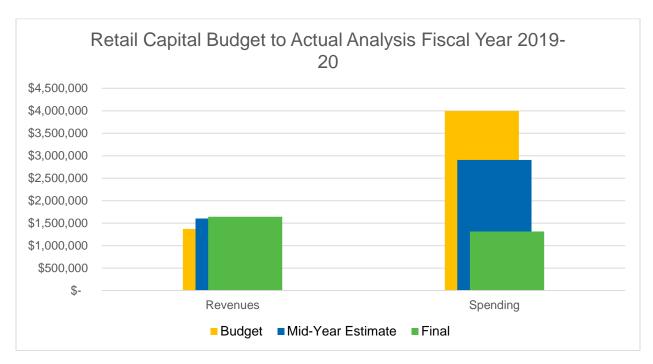

# 2.1 Fiscal Year 2019-2020 Results of Operations – Budget to Actual (W & R) Ms. Silva provided a staff report which will be attached to the meeting minutes. She informed the Board that all funds had revenues in excess of the budget and expenses lower than the budget.